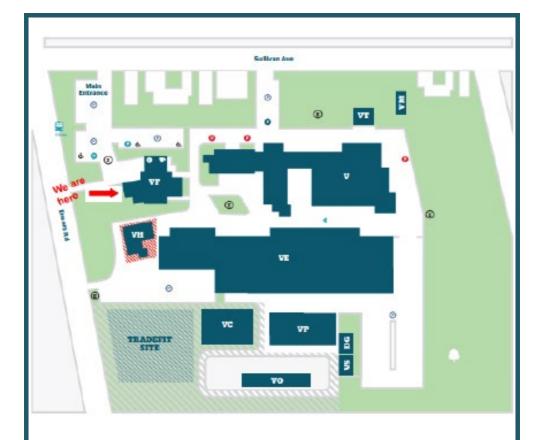

# Ara Institute of Canterbury A Business Division of Te Pūkenga Trades Campus, Room VF101 Ensors Road & Sullivan Ave Woolston

(Open for class, enquiries and bookings.)

For enquiries and cancellations, please contact 0800 24 24 76 or email at araconnect@ara.ac.nz.

### **Woolston Campus**

#### Ensors Road

- Electrical Trades Furniture Joinery / Carportry TUEDY OTICES Atministrative offices
- WE Plumbing Westing **Fabrication** Automative anginouring Auto electrical Masufacturing Auto body Calision repair Automotive refinishing

Pantng

Decorating

- **VP** Student Services Admissions and Corolmorts Library Care
- VP Carpettry bare Drainlaying barn Plantering barr Plumbing barn
- VO Lineares VC Carpentry barn
- VT Temperature
- VS Generic class rooms

- KEY

- VMINCHINK
- Pleat Carpark Corporate Carganic
- - CON Way Traffic
  - E Eracuston Foires Those check with their soft for the litted buriefly makes.

High Vir, Colody Dana Area